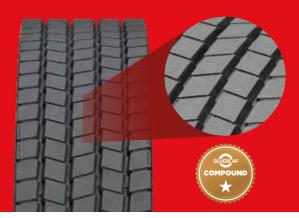

## **CHARACTERISTICS**

Tread with strength rib of shoulder-improve robust blocks that guarantee the best tractive response in light commercial vehicles.

| TECHNICAL DATA |                |       |                      |       |                  |       |                |
|----------------|----------------|-------|----------------------|-------|------------------|-------|----------------|
| N#             | Width<br>mm In |       | Tread Depth<br>mm In |       | Recommended Tire | Size  | Lenght<br>(mm) |
| 6.5            | 180            | 7 1/8 | 12                   | 15/32 | 215/75R17.5      | MICRO | 2.350          |
| 7              | 190            | 7 4/8 | 12                   | 15/32 | 215/75R17.5      | MICRO | 2.350          |
| 7.5            | 200            | 7 7/8 | 12                   | 15/32 | 235/75R17.5      | MICRO | 2.440          |
| 8              | 210            | 8 2/8 | 12                   | 15/32 | 235/75R17.5      | MICRO | 2.450          |